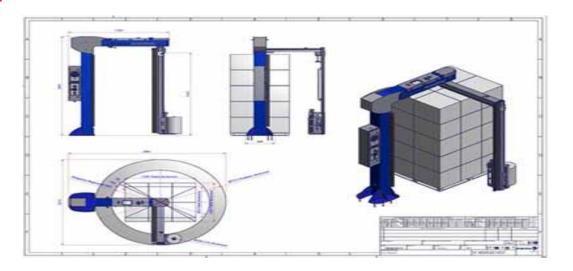

| Unlimited                              |  |

| Characteristics of the product to be wrapped |                |  |
|----------------------------------------------|----------------|--|
| Maximum dimensions (LxW):                    | 1000 x 1200 mm |  |
| Maximum useful height:                       | 2200 mm        |  |

| Film spool characteristics  |                             |
|-----------------------------|-----------------------------|
| Max. external diameter (D): | 250 mm                      |
| Film spool height (h):      | 500 mm                      |
| Film thickness:             | 9-35 µm                     |
| Internal diameter (d):      | 76 mm with and without core |
| Max. weight:                | 6 kg                        |

## **LAYOUT**