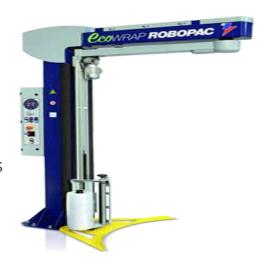

## **ECOWRAP**

ECOWRAP is a semi-automatic machine with rotating arm ideal for wrapping with stretch film products particularly unstable, the chance 'to keep the pallet stop and stabilize the product by turning a rotating arm. This machine is the right solution for environments logistics.