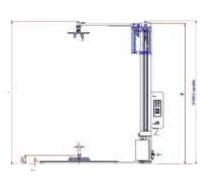

## **LAYOUT**

| Characteristics of the product to be wrapped |               |  |
|----------------------------------------------|---------------|--|
| Maximum dimensions (LxW):                    | 1800 x 380 mm |  |
| Maximum useful height:                       | 2800 mm       |  |
| Minimum useful height:                       | 1050 mm       |  |
| Maximum load weight:                         | 100 kg        |  |