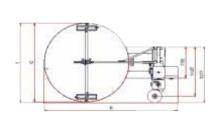

## **TECHNICAL SPECIFICATIONS**

| ROTOPLAT DW 507 PDS Doors and Windows stretch wrapping machine |                                                           |  |
|----------------------------------------------------------------|-----------------------------------------------------------|--|
| Carriages                                                      | PDS: Carriage with<br>double power pre-<br>stretch system |  |
| Machine Characteristics                                        |                                                           |  |
| Plate diameter                                                 | 1800 mm                                                   |  |
| Turntable rotation speed                                       | 4-12 rpm                                                  |  |
| Forkliftingt                                                   | Front and Rear                                            |  |
| Power supply voltage                                           | 230 Volt 1 Ph – 50/60 Hz                                  |  |
| Installed power                                                | 1.3 kW                                                    |  |
| Pre-stretch ratio                                              | 0-250%                                                    |  |
| Phase stopping                                                 | (+/-20 mm)                                                |  |
| Soft start                                                     | STD                                                       |  |

| Characteristics of the product to be wrapped |               |  |
|----------------------------------------------|---------------|--|
| Maximum dimensions (LxW):                    | 1800 x 380 mm |  |
| Maximum useful height:                       | 2800 mm       |  |
| Minimum useful height:                       | 1050 mm       |  |
| Maximum load weight:                         | 100 kg        |  |

| Film spool characteristics  |          |  |
|-----------------------------|----------|--|
| Max. external diameter (D): | 300 mm   |  |
| Film spool height (h):      | 500 mm   |  |
| Film thickness:             | 17-35 µm |  |
| Internal diameter (d):      | 76 mm    |  |
| Max. weight:                | 20 kg    |  |