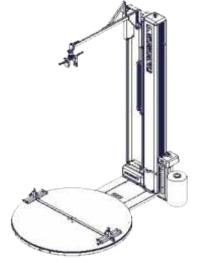

## **ROTOPLAT DW 507 PDS**

Stretch wrapping turntable dedicated to doors, windows and other finished and semi-finished products in this manufacturing industry

## **TECHNICAL SPECIFICATIONS**

| ROTOPLAT DW 507 PDS Doors and Windows stretch wrapping machine |                                                           |  |
|----------------------------------------------------------------|-----------------------------------------------------------|--|
| Carriages                                                      | PDS: Carriage with<br>double power pre-<br>stretch system |  |
| Machine Characteristics                                        |                                                           |  |
| Plate diameter                                                 | 1800 mm                                                   |  |
| Turntable rotation speed                                       | 4-12 rpm                                                  |  |
| Forkliftingt                                                   | Front and Rear                                            |  |
| Power supply voltage                                           | 230 Volt 1 Ph – 50/60 Hz                                  |  |
| Installed power                                                | 1.3 kW                                                    |  |
| Pre-stretch ratio                                              | 0-250%                                                    |  |
| Phase stopping                                                 | (+/-20 mm)                                                |  |
| Soft start                                                     | STD                                                       |  |