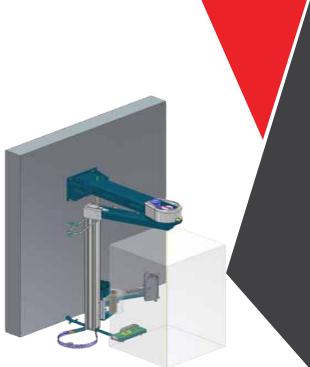

## **ROTOWRAP W LP AS**

ROTOWRAP LP-AS wrapping machines are built following the high standards of all ROBOPAC machines. End-of cycle film gripping, cutting and sealing are fully automatic.

Whether in the self-standing version or the column version ROTOWRAP LP-AS machines will effectively handle all aspects of fully automated load wrapping. These machines are unequalled for durability, with performance levels at the top of the class.Rotowrap LP-AS machines are available with FR or PDS carriages.

## **TECHNICAL SPECIFICATIONS**

| ROTOWRAP W LP AS<br>Rotating Arm Stretch Wrapping Machine |                                                                                  |  |
|-----------------------------------------------------------|----------------------------------------------------------------------------------|--|
| Carriages                                                 | FR: Film stretch with electro-mechanical brake<br>PDS: Double pre-stretch system |  |
| Machine Characteristics                                   |                                                                                  |  |
| Arm rotation speed                                        | 4÷12 rpm                                                                         |  |
| Upward/downward carriage speed                            | 1,6 ÷ 4,4 m/min                                                                  |  |
| Power supply voltage                                      | 230 Volt 1 Ph – 50/60 Hz                                                         |  |
| Installed power (Rotowrap W LP AS – FR)                   | 2 Kw                                                                             |  |
| Installed power (Rotowrap W LP AS – PDS)                  | 2.6 Kw                                                                           |  |
| Machine's height                                          | 3100 mm                                                                          |  |
| Machine's weight (Rotowrap WLPAS – FR)                    | 560 Kg                                                                           |  |
| Machine's weight (Rotowrap WLPAS – PDS)                   | 580 Kg                                                                           |  |
| Automatic cut and clamp unit                              | STD                                                                              |  |
| Film tail sealer                                          | STD                                                                              |  |