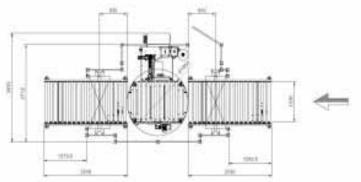

| 400 mm                                                              |  |



| Character                 | ristics of the product to be wrapped |
|---------------------------|--------------------------------------|
| Maximum dimensions (LxW): | 1200 x 1000 mm                       |
| Maximum useful height:    | 2400 mm                              |
| Maximum load weight:      | 1500 Kg                              |

| Film spool characteristics  |          |
|-----------------------------|----------|
| Max. external diameter (D): | 250 mm   |
| Film spool height (h):      | 500 mm   |
| Film thickness:             | 17-35 μm |
| Internal diameter (d):      | 76 mm    |
| Max. weight:                | 17 kg    |

## **LAYOUT**

The infeed and outfeed conveyors are optional.