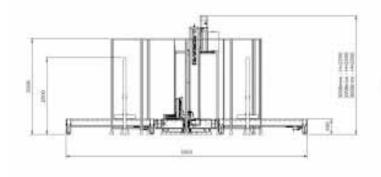

| 400 mm                                                              |  |



| Character                 | ristics of the product to be wrapped |
|---------------------------|--------------------------------------|
| Maximum dimensions (LxW): | 1200 x 1000 mm                       |
| Maximum useful height:    | 2400 mm                              |
| Maximum load weight:      | 1500 Kg                              |

| Film spool characteristics  |          |
|-----------------------------|----------|
| Max. external diameter (D): | 250 mm   |
| Film spool height (h):      | 500 mm   |
| Film thickness:             | 17-35 μm |
| Internal diameter (d):      | 76 mm    |
| Max. weight:                | 17 kg    |

## **LAYOUT**

The infeed and outfeed conveyors are optional.