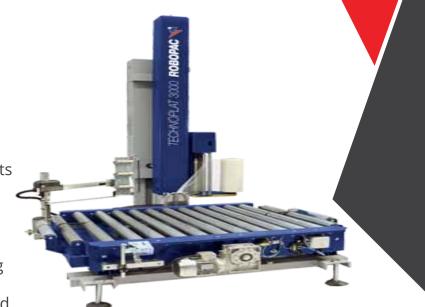

## **TECHNOPLAT 3000 PVS**

Technoplat 3000 is a high-performance wrapping station with great added value. The design, materials and dedicated software applied to developing this in-line wrapping machine are based on the highests standards of quality and safety. The ball-bearing support, the gearmotor drive, the high-capacity rollers and the closed tube frame contribute to make a robust and reliable wrapping machine. The film cutting and clamping unit and the tail wipe system provide a fully automatic wrapping cycle and adherence of the film to the load.