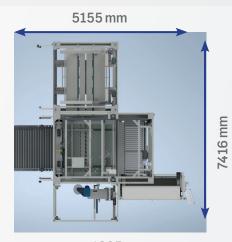

vided by a User friendly touchscreen panel (10,1").





SPEED: FROM 1 TO 3 LAYERS/MIN

AVAILABLE FULL AUTOMATIC

#### PROCESSED PRODUCTS:

WRAP-AROUND CARTON AMERICAN CARTON

TRAY WITH FILM









**EXTREME COMPACT MACHINE** 



UTMOST FLEXIBILITY WITH DIFFERENT MODULAR VERSIONS





USER FRIENDLY: PLUG AND PLAY INSTALLATION

**VERSION** 



CONCURRENT STRETCH WRAPPING

# PALWRAPP PALLETISER



### STANDARDS:

FULL B&R

MAIN MOVING PARTS MOTORIZED BY SERVO DRIVE CATEGORY 3PLD SAFETY STANDARD SOFTWARE TO CREATE NEW PALLETISING PATTERNS POSSIBILITY TO HANDLE 1200x1200 PALLETS



### **OPTIONS**

**DESTACKER UNIT** 



CONCURRENT STRETCH WRAPPING



AUTOMATIC INTERLAYERS DEVICE



3 VERSIONS AVAILABLE WITH DIFFERENT LOAD PALLET HIGHS



**REMOTE ASSITANCE** 



LAYER WEIGHT UP TO

350 KG