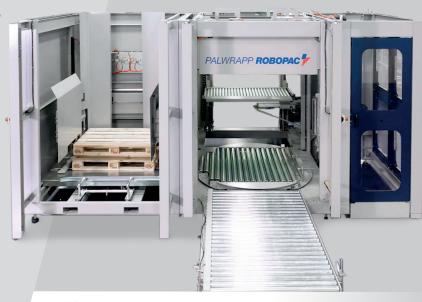

## PALWRAPP PALLETISER

PALWRAPP is the new range of compact and modular palletisers manufactured by Robopac. PALWRAPP palletisers feature extreme flexibility, safety and user friendliness hence representing mission-critical components for automated end-of-lines designed for Food as well as Consumer Packaged Goods. Based on Robopac technology, PALWRAPP palletising is reliable as well as energy efficient.

#### Modular units:

PALWRAPP equipment groups share common functional modules and frames providing comprehensive palletiser solutions.

Shared modules maximize layout flexibility while reducing costs through increased manufacturing and machine controls efficiencies.

# PALWRAPP PALLETISER