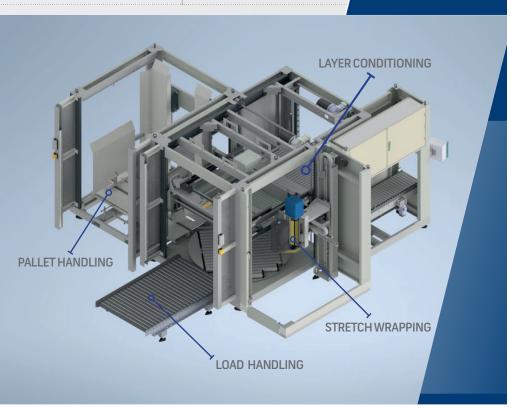

#### Modular units:

PALWRAPP equipment groups share common functional modules and frames providing comprehensive palletiser solutions.

Shared modules maximize layout flexibility while reducing costs through increased manufacturing and machine controls efficiencies.

Modular engineering means quality control and complete flexibility in the configuration of machine components.

Controls architecture is based on "Full B&R". Operations interface is provided by a User friendly touchscreen panel (10,1").

CONCURRENT STRETCH WRAPPING

### **OPTIONS**

**DESTACKER UNIT** 

CONCURRENT STRETCH WRAPPING

AUTOMATIC INTERLAYERS DEVICE

3 VERSIONS AVAILABLE WITH DIFFERENT LOAD PALLET HIGHS

**REMOTE ASSITANCE** 

LAYER WEIGHT UP TO

350 KG