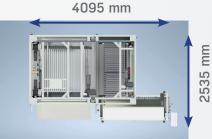

## PALWRAPP PALLETISER

PALWRAPP is the new range of compact and modular palletisers manufactured by Robopac. PALWRAPP palletisers feature extreme flexibility, safety and user friendliness hence representing mission-critical components for automated end-of-lines designed for Food as well as Consumer Packaged Goods. Based on Robopac technology, PALWRAPP palletising is reliable as well as energy efficient.

#### Modular units:

PALWRAPP equipment groups share common functional modules and frames providing comprehensive palletiser solutions.

Shared modules maximize layout flexibility while reducing costs through increased manufacturing and machine controls efficiencies.