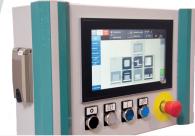

Modular engineering means quality control and complete flexibility in the configuration of machine components.

Controls architecture is based on "Full B&R". Operations interface is provided by a User friendly touchscreen panel (10,1").